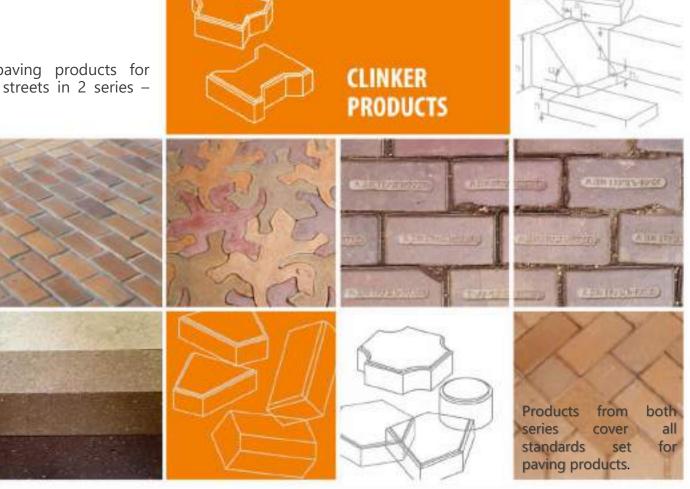

## Clinker paving products

The raw materials used are clean and safe - do not emit harmful and carcinogenic substances.

TRUD JSC develops new models of products according to clients' requirements.

**TRUD JSC** produces clinker paving products for sidewalks, pedestrian areas and streets in 2 series – **CLASSIC & AVANGUARD**.

Series **CLASSIC** is produced by classical technology and is offered in universal forms.

Series **AVANGUARD** is produced by advanced technology which has been developed to satisfy a wider range of customer requirements in terms of shapes and feasibility for implementation of various architectural solutions.