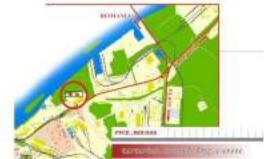

## TRUD Jsc. (Excellent location)

### Located in North-Eastern Bulgaria:

- 700 meters to Port of Ruse (river port)
- 2.3 km. do Danube Bridge (Romanian border)
- 2.8 km. to Duty Free Zone Ruse
- ✓ 4.5 km. to the city center of Ruse
- √ 68 km. to the city center of Bucharest (capital of Romania)
- 202 km. to Port of Varna (sea port)
- 315 km. to the city center of Sofia (capital of Bulgaria)