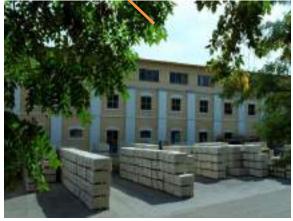

## TRUD Jsc. (Excellent infrastructure)

### Total area – 61 517 m<sup>2</sup>, of which:

- ✓ Production area: 1 -main production workshop (12 430 m²), 2 -tools workshop (884 m²); 3 -wood workshop (97m²)
- ✓ Covered warehouses total area 6 500 m²
- ✓ Administration building fully renovated in 2008 (504 m²)
- ✓ Production facilities 1-security (139 m²), 2-parking lot (750 m²), 3-electrical substation (268 m²), 4-garage (640 m²), 5-canteen (175 m²),
   6-Fuels depot (82 m²)
- ✓ L1 Railroad loading/unloading (with crane), L2 Truck loading/unloading (with crane), S Scales for trucks