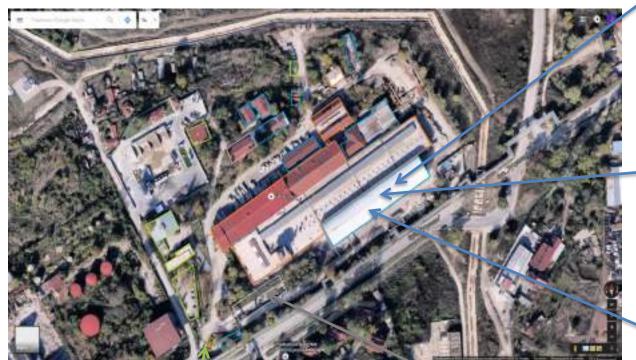

## TRUD Jsc. (Excellent infrastructure)

### Total area – 61 517 m<sup>2</sup>, of which:

- ✓ Production area: 1 -main production workshop (12 430 m²), 2 -tools workshop (884 m²); 3 -wood workshop (97m²)
- ✓ Covered warehouses total area 6 500 m²
- ✓ Administration building fully renovated in 2008 (504 m²)
- ✓ Production facilities 1-security (139 m²), 2-parking lot (750 m²), 3-electrical substation (268 m²), 4-garage (640 m²), 5-canteen (175 m²),
   6-Fuels depot (82 m²)
- ✓ L1 Railroad loading/unloading (with crane), L2 Truck loading/unloading (with crane), S Scales for trucks