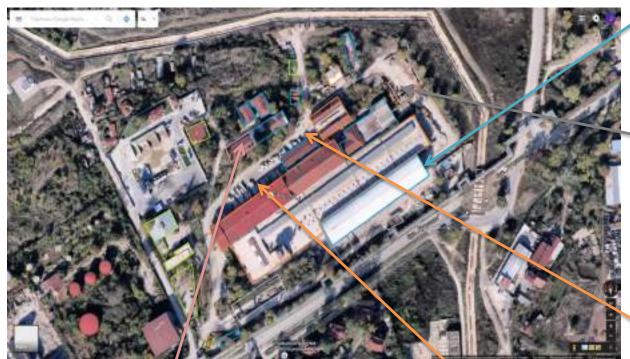

### Total area – 61 517 m<sup>2</sup>, of which:

- ✓ Production area: 1 -main production workshop (12 430 m²), 2 -tools workshop (884 m²); 3 -wood workshop (97m²)
- ✓ Covered warehouses total area 6 500 m²
- ✓ Administration building fully renovated in 2008 (504 m²)
- ✓ Production facilities 1-security (139 m²), 2-parking lot (750 m²), 3-electrical substation (268 m²), 4-garage (640 m²), 5-canteen (175 m²),
   6-Fuels depot (82 m²)
- ✓ L1 Railroad loading/unloading (with crane), L2 Truck loading/unloading (with crane), S Scales for trucks