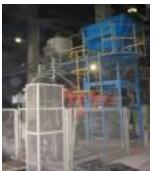

## TRUD Jsc.

### (Main equipment and machinery)

### *Full production line for refractories and clinker pavers, incl.:*

- ➤ Hydraulic Press "SACMI PHR1000" (installed in 2006)
- ➤ Hydraulic Press "SACMI PHR500" (installed in 2006)
- New tunnel kiln "RIEDHAMMER" 60 m. (installed in 2013)
- > Old tunnel kiln 182 m.
- ➤ Vehicle Weighing Scales /50 t./
- > Bridge cranes (electric double girder) /12 t. & 8 t./
- > Hummer mill, Ball mill, Jaw crusher
- > Counterflow mixer
- > Muller Mixer Machine 18 t.
- > Hydraulic Presses 160 t.
- Vacuum extruder "φ450",
- > Vacuum extruders "φ350"
- > Vacuum extruders "φ200"
- > Tunnel dryer (8 channels x 24m.)
- > Transport vehicles, incl.: forklifts, freight and passenger vans, freight automobiles, front shovel loader, etc.