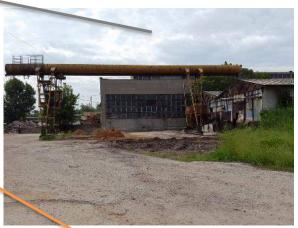

*Full production line for refractories and clinker pavers, incl.:*

- ➤ Hydraulic Press "SACMI PHR1000" (installed in 2006)
- ➤ Hydraulic Press "SACMI PHR500" (installed in 2006)
- New tunnel kiln "RIEDHAMMER" 60 m. (installed in 2013)
- > Old tunnel kiln 182 m.
- ➤ Vehicle Weighing Scales /50 t./
- > Bridge cranes (electric double girder) /12 t. & 8 t./
- > Hummer mill, Ball mill, Jaw crusher
- > Counterflow mixer
- > Muller Mixer Machine 18 t.
- > Hydraulic Presses 160 t.
- Vacuum extruder "φ450",
- > Vacuum extruders "φ350"
- > Vacuum extruders "φ200"
- > Tunnel dryer (8 channels x 24m.)
- > Transport vehicles, incl.: forklifts, freight and passenger vans, freight automobiles, front shovel loader, etc.













# TRUD Jsc. (Recent photos)













TRUD Jsc. (Recent photos)













## TRUD Jsc. (Additional Assets)

- The company's main asset is it's <u>labor force</u>. Our team includes experienced and dedicated:
  Engineers, Silicate technologists, Electricians, Mechanics, Laboratory specialists, Welders, Lathe operators, Fitters, Kiln operators, Hydraulic press operators, Forklift drivers, Traders, Accountants and many more.
- Quality control and certification.
  Since 2003 the company is certified in accordance with the requirements of International standards <a href="ISO 9001:2015">ISO 9001:2015</a> & <a href="ISO 14001:2015">ISO 14001:2015</a>.





Well developed <u>client and contracting partners network</u>:

Over 100 Bulgarian companies & more than 40 European companies in Austria, Hungary, Italy, Romania, Greece, Serbia and Macedonia.

Availability