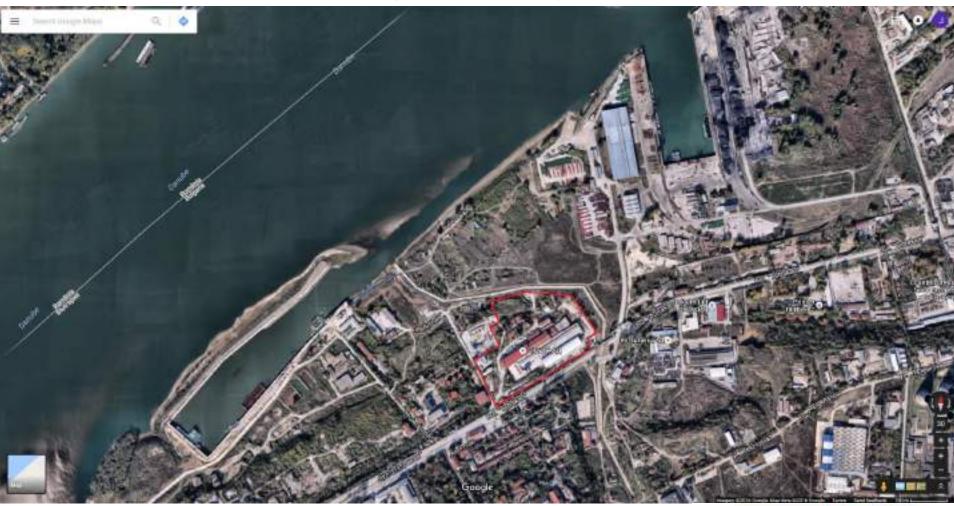

## TRUD Jsc. (Excellent location)

### Located in North-Eastern Bulgaria:

- 700 meters to Port of Ruse (river port)
- 2.3 km. do Danube Bridge (Romanian border)
- 2.8 km. to Duty Free Zone Ruse
- ✓ 4.5 km. to the city center of Ruse
- √ 68 km. to the city center of Bucharest (capital of Romania)
- 202 km. to Port of Varna (sea port)
- 315 km. to the city center of Sofia (capital of Bulgaria)