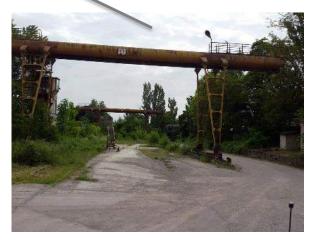

Main equipment and machinery)

### *Full production line for refractories and clinker pavers, incl.:*

- ➤ Hydraulic Press "SACMI PHR1000" (installed in 2006)
- ➤ Hydraulic Press "SACMI PHR500" (installed in 2006)
- New tunnel kiln "RIEDHAMMER" 60 m. (installed in 2013)
- > Old tunnel kiln 182 m.
- ➤ Vehicle Weighing Scales /50 t./
- > Bridge cranes (electric double girder) /12 t. & 8 t./
- > Hummer mill, Ball mill, Jaw crusher
- > Counterflow mixer
- > Muller Mixer Machine 18 t.
- > Hydraulic Presses 160 t.
- Vacuum extruder "φ450",
- > Vacuum extruders "φ350"
- > Vacuum extruders "φ200"
- > Tunnel dryer (8 channels x 24m.)
- > Transport vehicles, incl.: forklifts, freight and passenger vans, freight automobiles, front shovel loader, etc.













# TRUD Jsc. (Recent photos)













TRUD Jsc. (Recent photos)













## TRUD Jsc. (Additional Assets)

- The company's main asset is it's <u>labor force</u>. Our team includes experienced and dedicated:
  Engineers, Silicate technologists, Electricians, Mechanics, Laboratory specialists, Welders, Lathe operators, Fitters, Kiln operators, Hydraulic press operators, Forklift drivers, Traders, Accountants and many more.
- Quality control and certification.
  Since 2003 the company is certified in accordance with the requirements of International standards <a href="ISO 9001:2015">ISO 9001:2015</a> & <a href="ISO 14001:2015">ISO 14001:2015</a>.





Well developed <u>client and contracting partners network</u>:

Over 100 Bulgarian companies & more than 40 European companies in Austria, Hungary, Italy, Romania, Greece, S