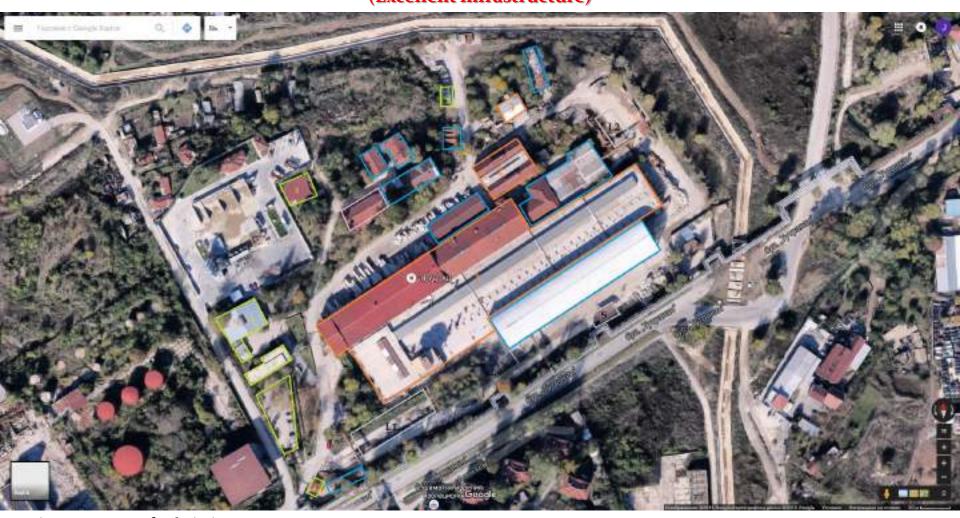

## TRUD Jsc. (Excellent infrastructure)

### Total area – 61 517 m<sup>2</sup>, of which:

- ✓ Production area: 1 -main production workshop (12 430 m²), 2 -tools workshop (884 m²); 3 -wood workshop (97m²)
- ✓ Covered warehouses total area 6 500 m²
- ✓ Administration building fully renovated in 2008 (504 m²)
- ✓ Production facilities 1-security (139 m²), 2-parking lot (750 m²), 3-electrical substation (268 m²), 4-garage (640 m²), 5-canteen (175 m²),
   6-Fuels depot (82 m²)
- ✓ L1 Railroad loading/unloading (with crane), L2 Truck loading/unloading (with crane), S Scales for trucks